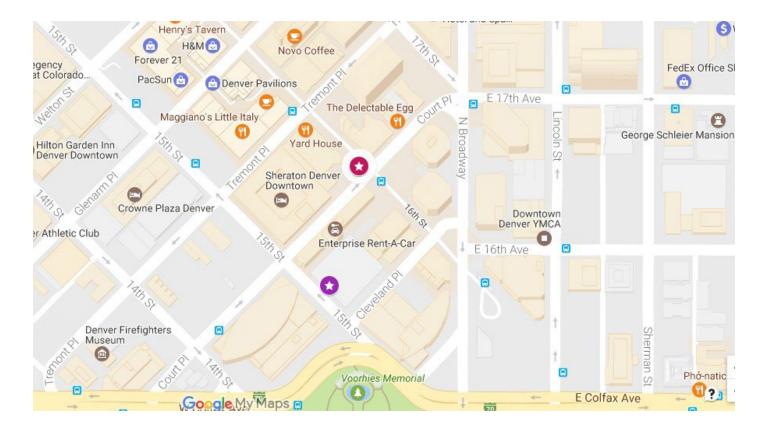

# Directions to Parking Garage Entrance

The Garage Entrance is located on 15<sup>th</sup> Street between Cleveland & Court Place From Broadway:

- Turn right on Cleveland
- Turn right on 15<sup>th</sup> Street and garage entrance will be on your right

## From Colfax:

 Turn off from Colfax Avenue onto 15<sup>th</sup> Street passed Cleveland Place and the garage entrance will be on your right

Evenings - \$14.00 Mon –Fri after 5pm to 4am

Weekends - \$14.00 Fri after 5pm to Mon 4am

Alternate surface lots locations are numbered on the map above and operating company info, prices and directions can be found at www.bestparking.com/denver-parking.