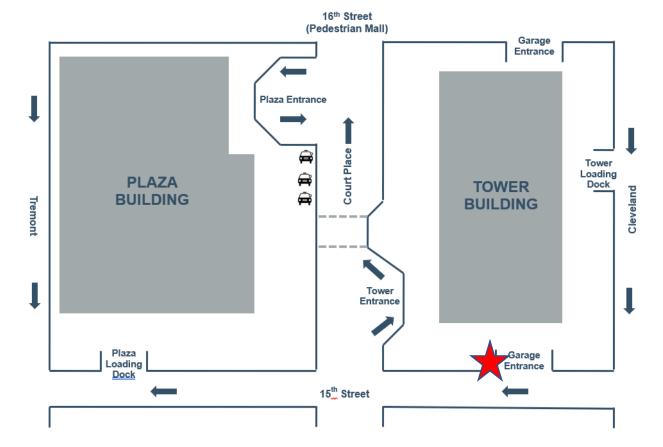

# Directions to Parking Garage Entrance

The Garage Entrance is located on 15<sup>th</sup> Street between Cleveland & Court Place From Broadway:

- Turn right on Cleveland
- Turn right on 15<sup>th</sup> Street and garage entrance will be on your right

## From Colfax:

 Turn off from Colfax Avenue onto 15<sup>th</sup> Street passed Cleveland Place and the garage entrance will be on your right

## Sheraton Denver Downtown Hotel | (303) 893-3333 | 1550 Court Place | Denver, CO 80202

**Valet** – Drive entrance is on the left side of Court Place

**Self-Parking** – Garage entrance is on the right side of 15th Street